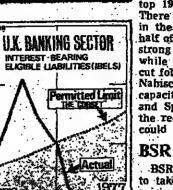

• MONEY SUPPLY fell signi ficantly last month, hanking figures indicate. The total eligible diabilities of the banking sector decreased by £1.3hn. to £34.8hn. over the four weeks to mid-February. Back Page